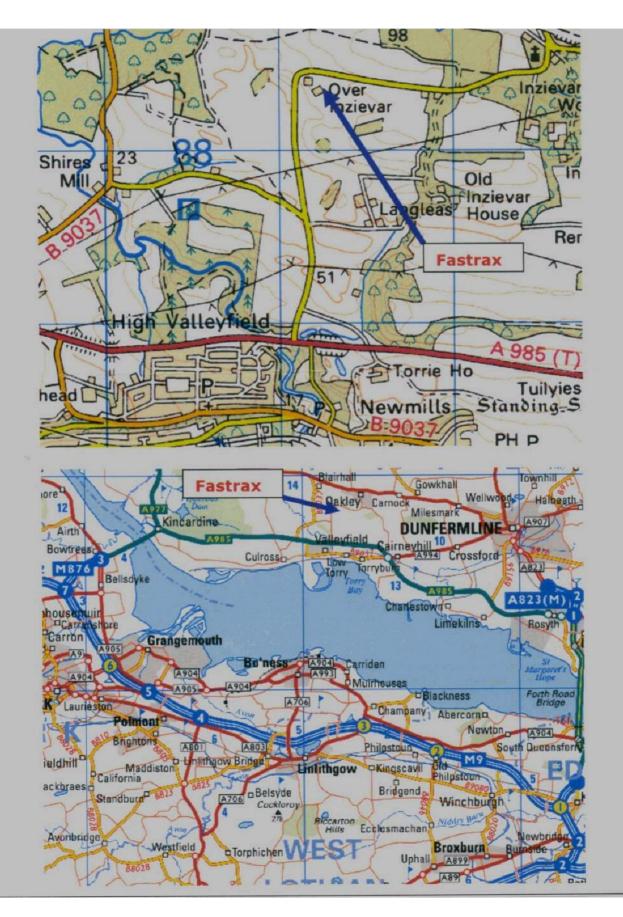

Contact: Ian Shedden Fastrax Motorsports Ltd Inzievar Farm Near Oakley Fife KY128EZ Tel: 01383 880300 Mobile: 07974 388993

## **Directions to Fastrax Motorsports Ltd**

**From Forth Bridge;** Take Jnt 1 on M90 and follow A985 to Cairneyhifl Roundabout. Take second lead off also signposted A985 and travel for approx 1 mile when you turn right at the signpost to Oakley. Follow for about 1 mile - Fastrax is situated on the right hand side.

**From Kincardine Bridge:** Follow A985 signposted Dunfermline for approx 5 miles, Cross Bluther Burn Bridge and immediately take a left turn signposted Oakley. Follow for about 1 mile - Fastrax is situated on the right hand side.